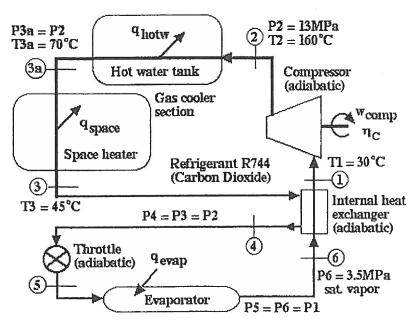

# **Thermodynamic Properties Tables and Charts**

- Thermodynamic Properties of Steam --- 2
- Thermodynamic Properties of Refrigerant R134a --- 15
- Thermodynamic Properties of Carbon Dioxide R744 --- 25