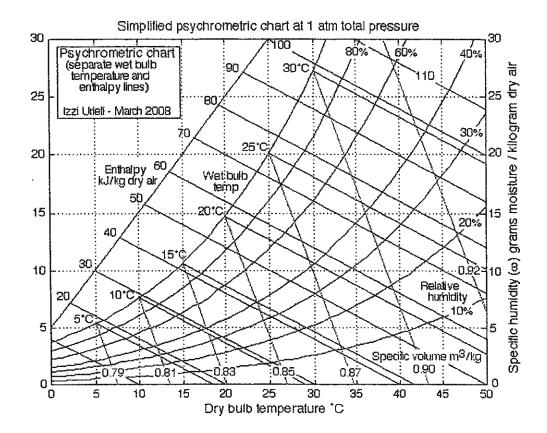

## Air/Water Vapor Mixtures

• Saturation Temperature / Pressure Table & Psychrometric Chart --- 44