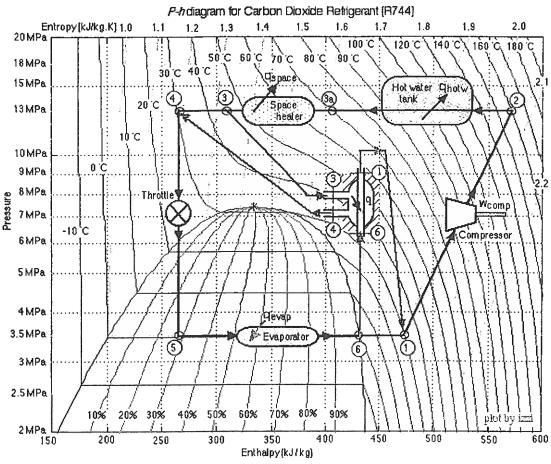

# **Thermodynamic Properties Tables and Charts**

- Thermodynamic Properties of Steam --- 2
- Thermodynamic Properties of Refrigerant R134a --- 15
- Thermodynamic Properties of Carbon Dioxide R744 --- 25