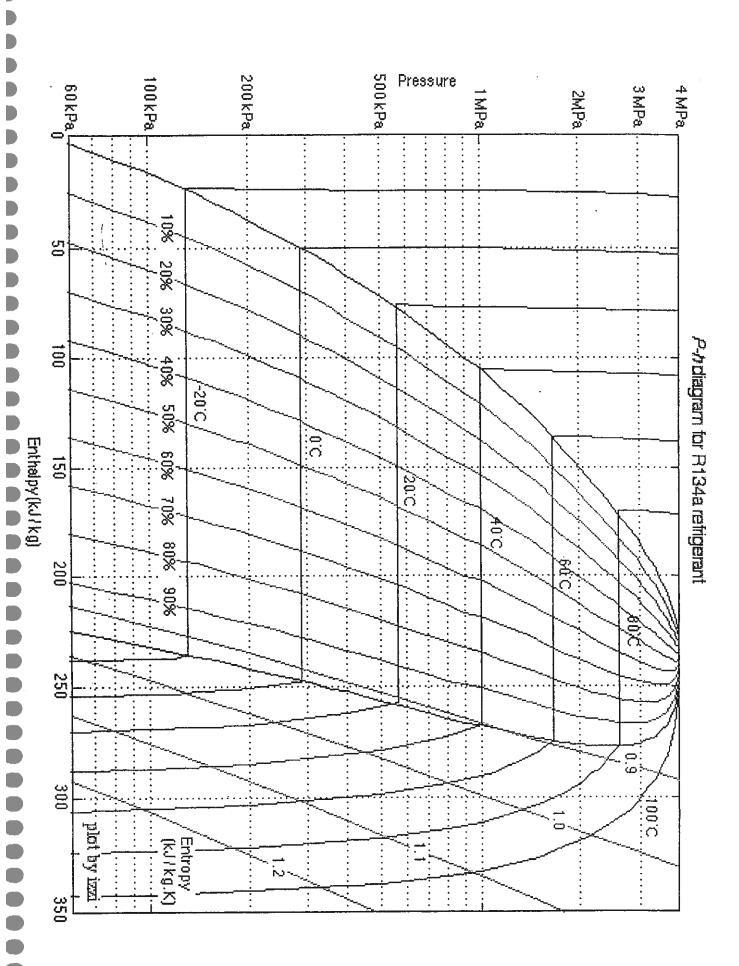

#### **Steam Property Diagrams:**

- Pressure-Enthalpy (P-h) Diagram
- Enthalpy-Entropy (h-s) Diagram

Engineering Thermodynamics by <u>Israel Urieli</u> is licensed under a <u>Creative Commons Attribution-</u> Noncommercial-Share Alike 3.0 United States License