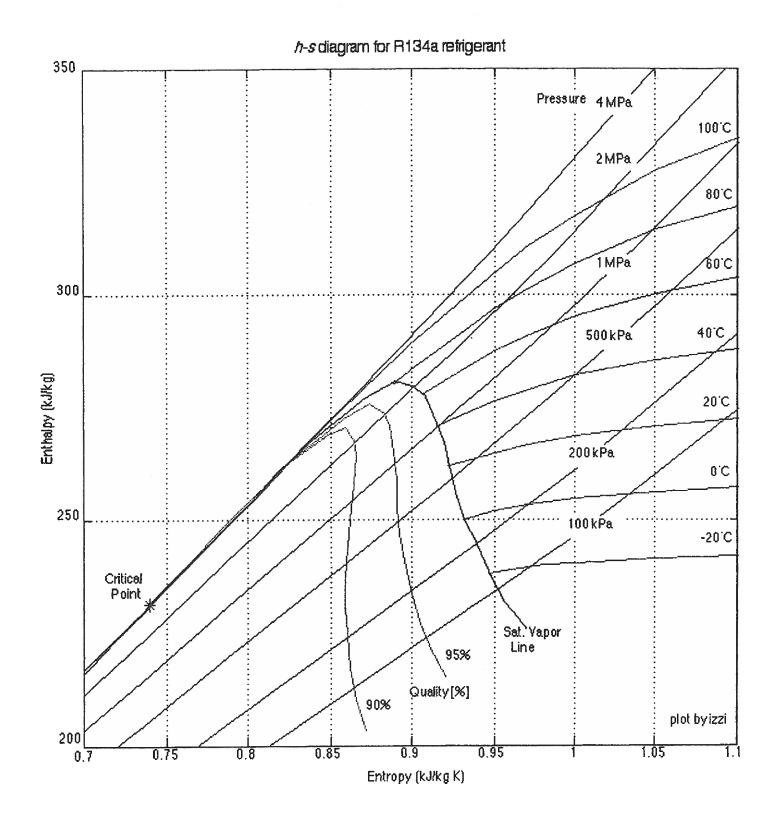

#### **Steam Property Diagrams:**

- Pressure-Enthalpy (P-h) Diagram
- Enthalpy-Entropy (h-s) Diagram

Engineering Thermodynamics by <u>Israel Urieli</u> is licensed under a <u>Creative Commons Attribution-</u> Noncommercial-Share Alike 3.0 United States License