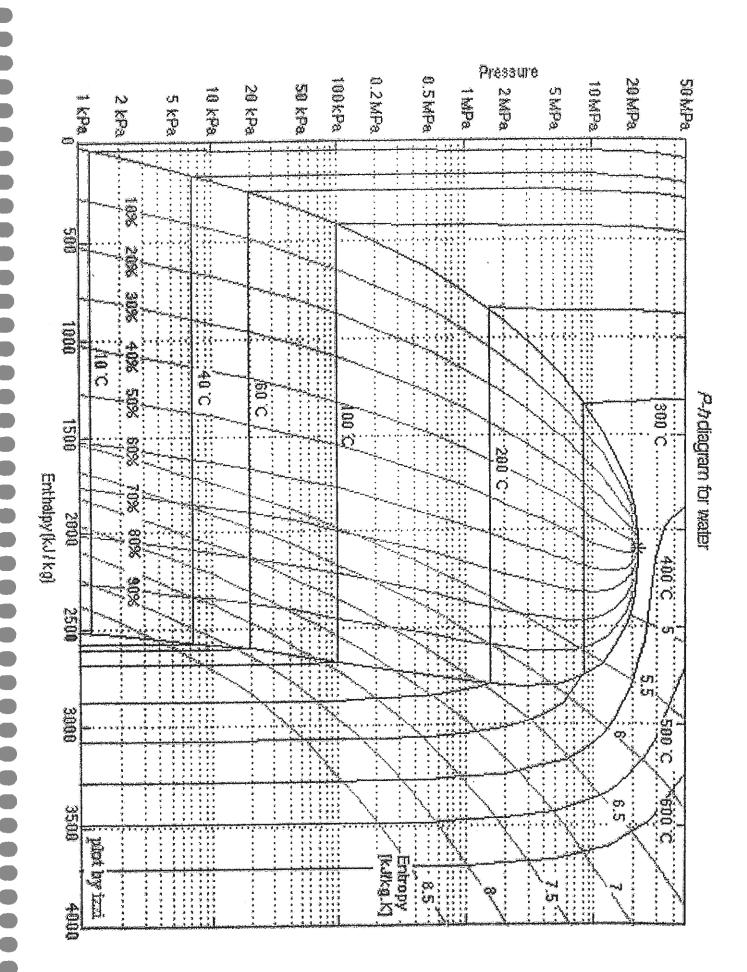

#### **Steam Property Diagrams:**

- Pressure-Enthalpy (P-h) Diagram
- Enthalpy-Entropy (h-s) Diagram

Engineering Thermodynamics by <u>Israel Urieli</u> is licensed under a <u>Creative Commons Attribution-</u> Noncommercial-Share Alike 3.0 United States License