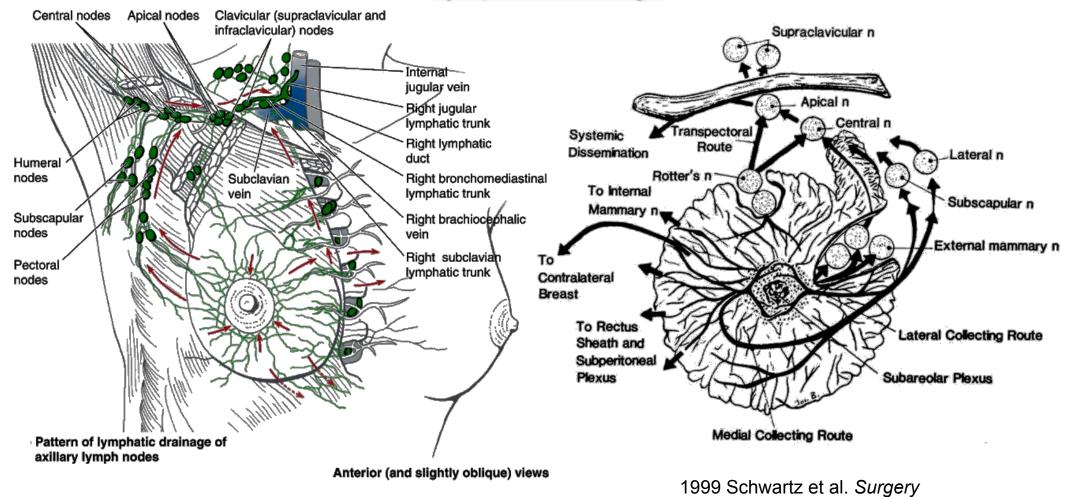

Heritage College of Osteopathic Medicine

## **Cubital Venipuncture**



2006 Moore & Dalley COA



Heritage College of Osteopathic Medicine

## **Intercostal Nerve Block**





Heritage College of Osteopathic Medicine

# **Breast Cancer**



Studies in Anatomy



Heritage College of **Osteopathic Medicine** 

## **Breast Cancer**

# Normal craniocaudal mammogram Subcutaneous fat\_ Nipple Nipple\_ Mammilary ducts and aerolar ducts Glandular body. Mass Cooper's ligaments .

info.med.yale.edu/intmed/cardio/imaging/references/ normal\_mammo\_ref/craniocaudal\_mammo\_norm.gif info.med.yale.edu/intmed/cardio/imaging/findings/ mammo\_malignant\_tumor/graphics/rad2.gif

#### **Oblique mammogram with carcinoma**



# **Breast Cancer**

### Lymphatic Drainage