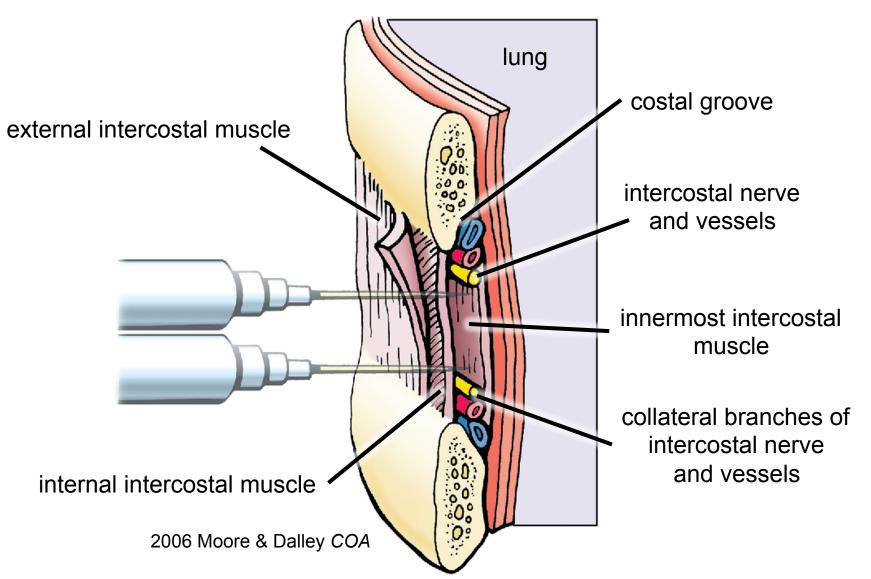

Heritage College of Osteopathic Medicine

## **Cubital Venipuncture**



2006 Moore & Dalley COA



Heritage College of Osteopathic Medicine

## **Intercostal Nerve Block**





Heritage College of Osteopathic Medicine

# **Breast Cancer**



Studies in Anatomy



Heritage College of **Osteopathic Medicine** 

## **Breast Cancer**

# Normal craniocaudal mammogram Subcutaneous fat\_ Nipple Nipple\_ Mammilary ducts and aerolar ducts Glandular body. Mass Cooper's ligaments .

info.med.yale.edu/intmed/cardio/imaging/references/ normal\_mammo\_ref/craniocaudal\_mammo\_norm.gif info.med.yale.edu/intmed/cardio/imaging/findings/ mammo\_malignant\_tumor/graphics/rad2.gif

#### **Oblique mammogram with carcinoma**



# **Breast Cancer**

### Lymphatic Drainage