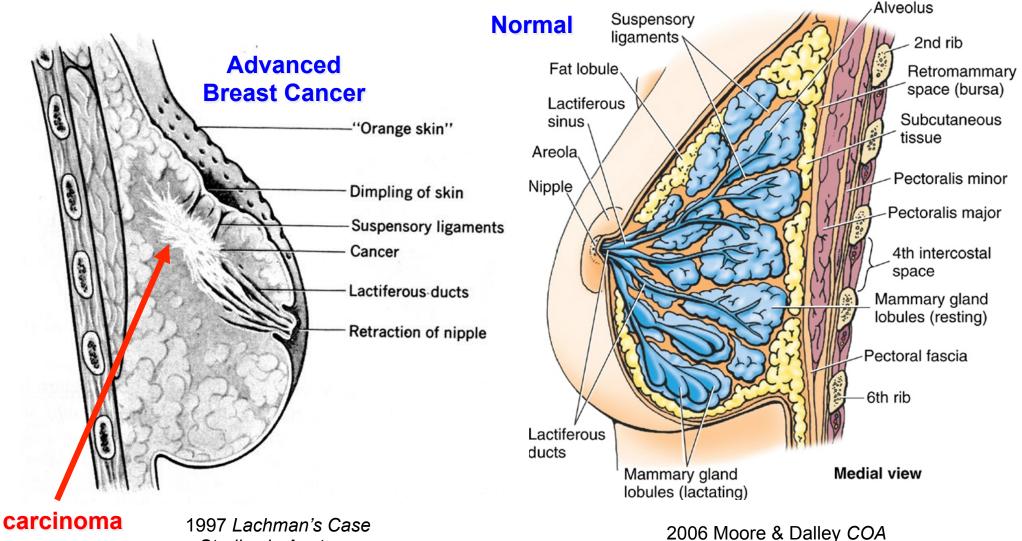

# **Breast Cancer**

Studies in Anatomy

Heritage College of **Osteopathic Medicine** 

## **Breast Cancer**