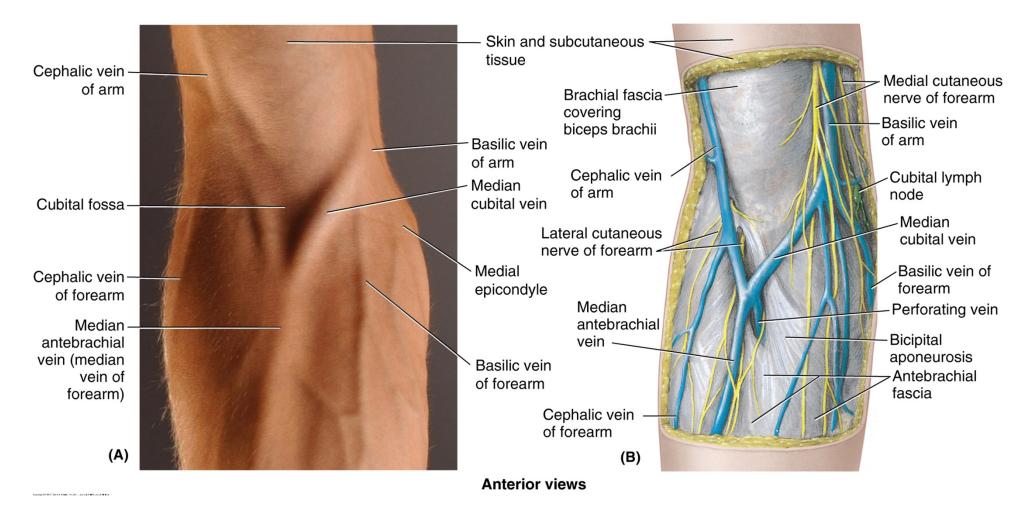

## **Cubital Venipuncture**

2006 Moore & Dalley COA

Heritage College of Osteopathic Medicine